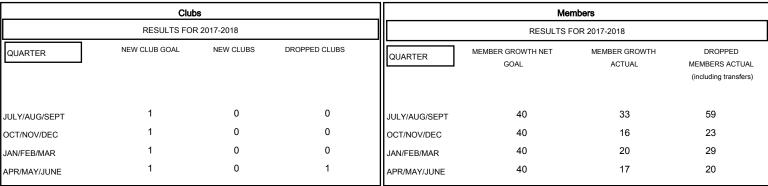

| DROPPED CLUBS: 1 |  |
|------------------|--|
|                  |  |

| DROPPED MEMBERS |     |
|-----------------|-----|
| DECEASED        | 10  |
| CLUB CANCELLED  | 0   |
| OTHER           | 121 |
| TOTAL           | 131 |