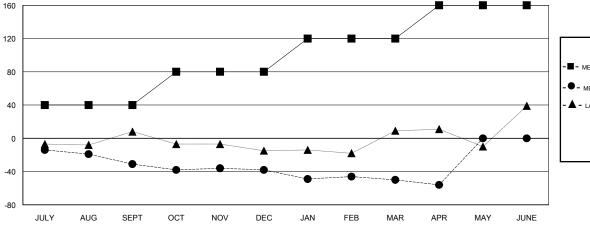

## GOALS AND ACTUAL NEW CLUBS CUMULATIVE

| -■- MEMBER GROWTH NET GOAL        |
|-----------------------------------|
| - ● - MEMBER GROWTH ACTUAL        |
| - ▲ - LAST YEAR MEMBERSHIP ACTUAL |
|                                   |
|                                   |